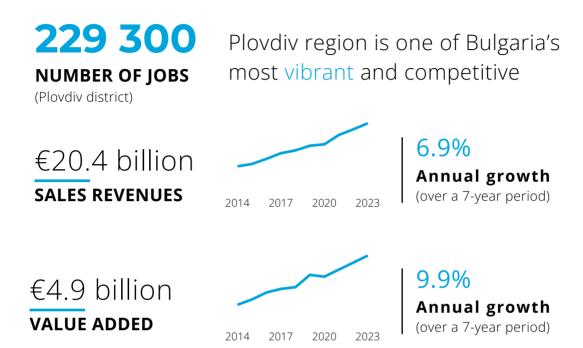

### Volume & structure

The local economy experiences a substantial annual average growth in value added

## **Investments & productivity**

**€27 500** 

8.6%

LABOR PRODUCTIVITY

(estimate for 2023)

Share in total fixed assets in Bulgaria

10.5%

25.8%

**ANNUAL GROWTH** OF PRODUCTIVITY

(over a 7-year period)

Share of foreign companies in total fixed assets in Ploydiv

Source: Trakia Economic Zone with latest NSI and Commercial register data on district level