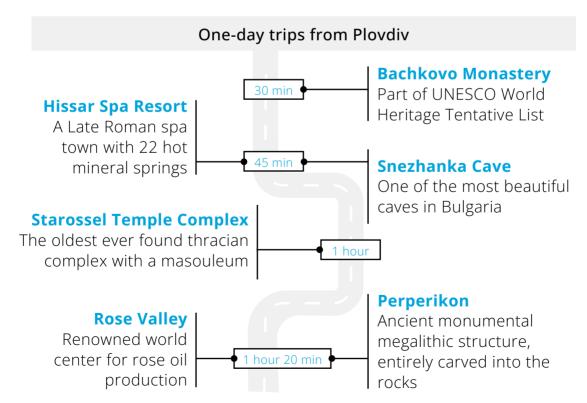

### To do list

TAKE A WALK IN THE OLD TOWN

part of the UNESCO world heritage tentative list

VISIT THE BISHOP'S BASILICA

one of the largest late antique Early-Christian churches on the Balkans

ATTEND A PLOVDIV OPERA EVENT

at the Ancient Theatre of Philippopolis

GET TO KNOW PLOVDIV'S RICH ROMAN HERITAGE

including well-preserved stadium built in the II century

RELAX AT THE SINGING FOUNTAINS

situated in Tsar Simeon's Garden

FEEL THE PLOVDIV

in the creative-industry district Kapana (the Trap)

TAKE A PHOTO

at the Plovdiv Together monument

STROLL DOWN
THE MAIN STREET

the least reduct

the longest pedestrian street in Europe

VISIT A SPORTS CHAMPIONSHIP

at the multi-sport complex at Regatta venue