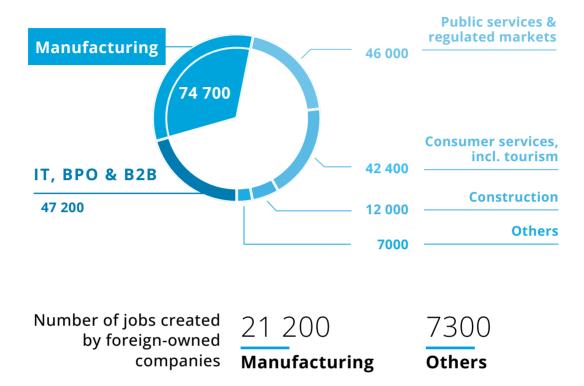

## **Industry snapshot**

With close to 75 000 jobs, Plovdiv district hosts the biggest manufacturing cluster in Bulgaria

Plovdiv district has a well-developed ecosystem of mechatronics & automotive companies in electronics, machine building, automotive, home appliances, medical equipment, etc.

Plovdiv is the industrial heart of Bulgaria with over 200 Bulgarian and international manufacturers that specialize in various sectors from electronics and optical equipment to aircraft and automotive parts. The local companies employ over 75 000 people and contribute for nearly 37% of the local added value.