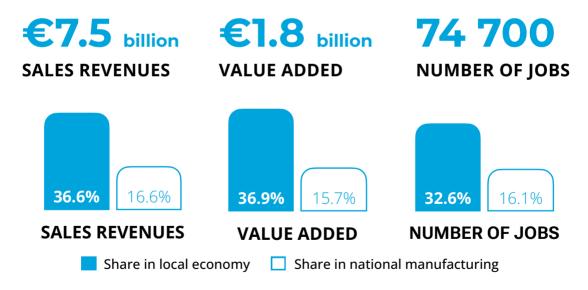

## **Industry snapshot**

With close to 75 000 jobs, Plovdiv district hosts the biggest manufacturing cluster in Bulgaria

Plovdiv district has a well-developed ecosystem of mechatronics & automotive companies in electronics, machine building, automotive, home appliances, medical equipment, etc.

## Industry zoom: Mechatronics & automotive

18.9%

Of all mechatronics & automotive jobs in Bulgaria are concentrated in Ploydiv

40.9%

Higher exports per employee than the country average for the sector

20.6%

Higher labor productivity than the country average for the sector

8.0%

Annual average growth of productivity over a 7-year period

Half of all regional industrial exports are generated by mechatronics & automotive companies, incl. electronics manufacturers