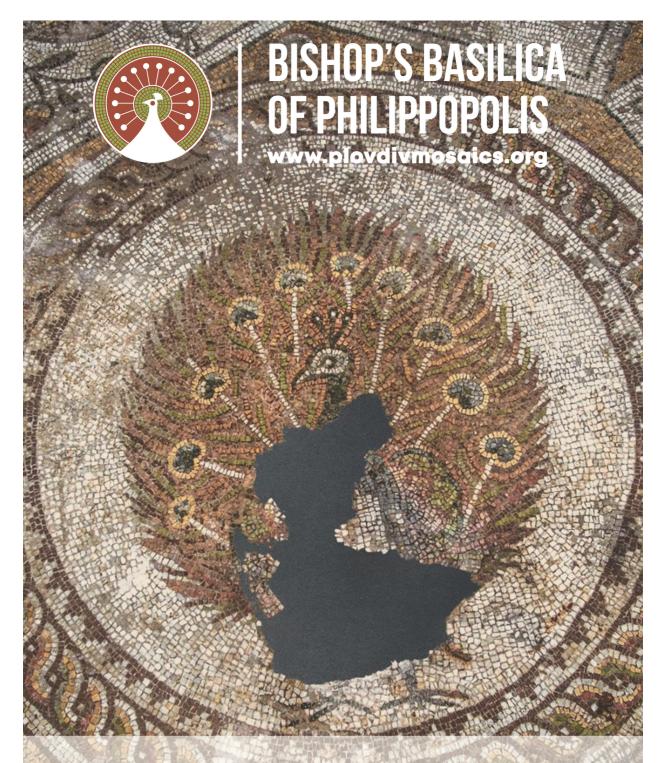

**1** st

Best European
Romantic Destination

**UNESCO** world heritage tentative list

Bishop's Basilica and Late-Antique Mosaics of Philippopolis

The Ancient Plovdiv

ARCHAEOLOGY REVEALING 8000 YEARS OF HISTORY

The Bishop's Basilica of Philippopolis is the newest tourist site of Ploydiv. It was opened for visiors on April 18<sup>th</sup>, 2021.

The Bishop's Basilica and Late-Antique Mosaics of Philippopolis, Roman Province of Thrace is included in UNESCO's Tentative List of Republic of Bulgaria.