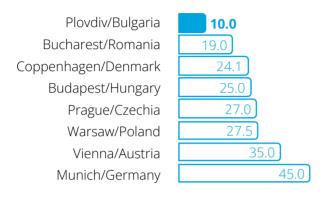

#### Rents of warehouse space

Plovdiv/Bulgaria
Bucharest/Romania
Warsaw/Poland
Venlo/Netherlands
Budapest/Hungary
Prague/Czechia
Stockholm/Sweden
Munich/Germany

60-80 €/m<sup>2</sup>

PRICE OF LAND FOR INDUSTRIAL USE

3-5 €/m<sup>2</sup>

MONTHLY RENTS FOR INDUSTRIAL SPACE

Source: Trakia Economic Zone, Colliers, Q2 2023