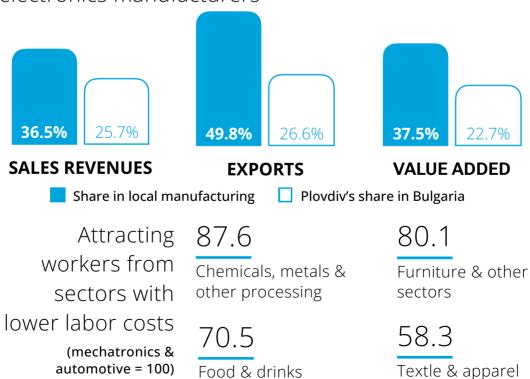

## Industry zoom

Steady annual growth of key indicators

**111.3**%

**EMPLOYMENT** 

**19.5%** 

LABOR PRODUCTIVITY

**12.0%** 

**LABOR COSTS** 

**121.7%** 

**VALUE ADDED** 

Source: Trakia Economic Zone with NSI and Commercial register data for a 7-year period

The city is a reputable center for the training of high-skilled professionals

8400

High school students in IT&BPO related fields

Modern business services have been enjoying rapid expansion over the past few years

8500

Number of employees

8.9%

Lower labor costs than the country average

1.5

Productivity to labor costs ratio

Source: Trakia Economic Zone estimate for 2023 with NSI and Commercial register data on district level