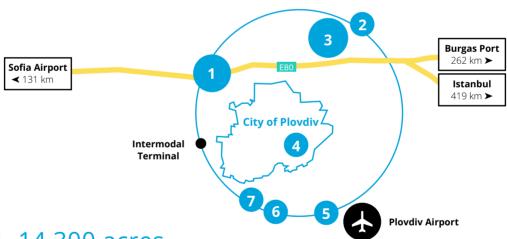

#### 14 300 acres

Land for industrial use

- Maritza Industrial Zone

  tez.bg
- Rakovski Industrial Zone

  tez.bg
- Technological Park Plovdiv

  tez.bg

- Industrial Park Plovdiv

  tez.bg
- Kuklen Industrial Zone
  tez.bg
- 6 Logistic Industrial Park Rodopi
  Fip-rodopi.com
- Industrial Park Markovo
  industrialparkmarkovo.com