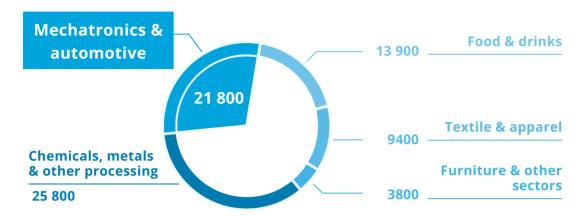

## **Industry snapshot**

With close to 75 000 jobs, Plovdiv district hosts the biggest manufacturing cluster in Bulgaria

Plovdiv district has a well-developed ecosystem of mechatronics & automotive companies in electronics, machine building, automotive, home appliances, medical equipment, etc.

## Industry zoom: Mechatronics & automotive

18.9%

Of all mechatronics & automotive jobs in Bulgaria are concentrated in Ploydiv

40.9%

Higher exports per employee than the country average for the sector

20.6%

Higher labor productivity than the country average for the sector

8.0%

Annual average growth of productivity over a 7-year period

Half of all regional industrial exports are generated by mechatronics & automotive companies, incl. electronics manufacturers