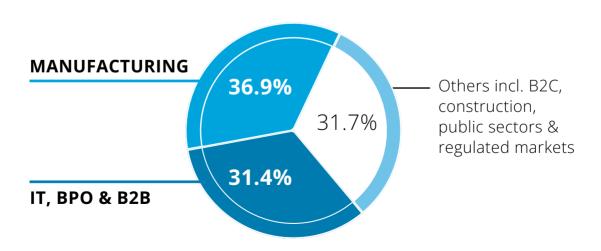

Plovdiv is the industrial heart of Bulgaria with over 200 Bulgarian and international manufacturers that specialize in various sectors from electronics and optical equipment to aircraft and automotive parts. The local companies employ over 75 000 people and contribute for nearly 37% of the local added value.

The City of Plovdiv is also the second largest B2B center. In fact the IT&BPO sector in the city is the fastest growing one with over 8500 employees and 9.5% annual growth of productivity.

The dominating industrial and B2B profile of the region is aided by one of the fastest growing populations in the country with a predominantly young profile and one of the best developed higher education systems with over 33 700 university students.