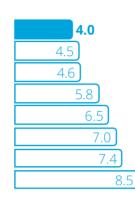

#### Rents of warehouse space

Plovdiv/Bulgaria
Bucharest/Romania
Warsaw/Poland
Venlo/Netherlands
Budapest/Hungary
Prague/Czechia
Stockholm/Sweden
Munich/Germany

60-80 €/m<sup>2</sup>

PRICE OF LAND FOR INDUSTRIAL USE

3-5 €/m<sup>2</sup>

MONTHLY RENTS FOR INDUSTRIAL SPACE

Source: Trakia Economic Zone, Colliers, Q2 2023